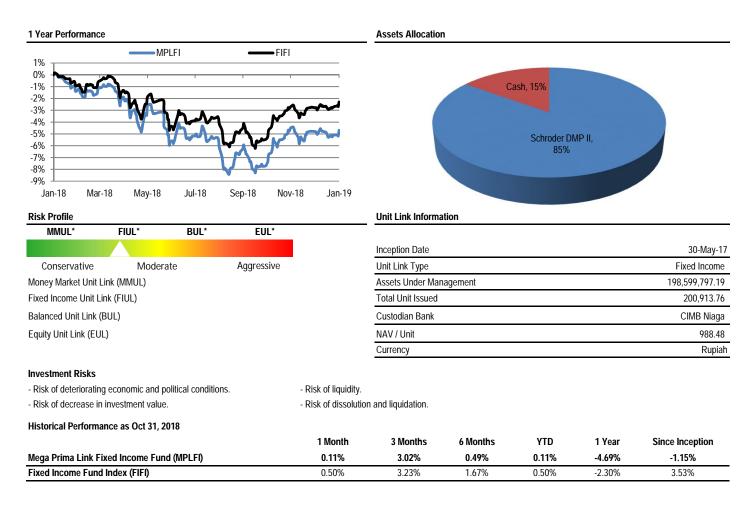

### MEGA PRIMA LINK FIXED INCOME FUND

### Investment Objectives

Aims to achieve steady and sustainable investments value growth by striving to maintain the investments value, by investing in fixed income securities (debt securities or fixed income mutual funds), money market securities, and other securities.

## Top Holdings in Portfolio (Alphabetical Order)

Fixed Income / Fixed Income Mutual Funds

Money Market / Other Securities

Investment Policy

| 1. FR0053 (Govt. Bond) | 4. FR0074 (Govt. Bond) |
|------------------------|------------------------|
| 2. FR0061 (Govt. Bond) | 5. FR0075 (Govt. Bond) |
| 3. FR0072 (Govt. Bond) |                        |

### FUND FACT SHEET

FIXED INCOME UNIT LINK

31-Jan-19

80% - 100%

0% - 20%